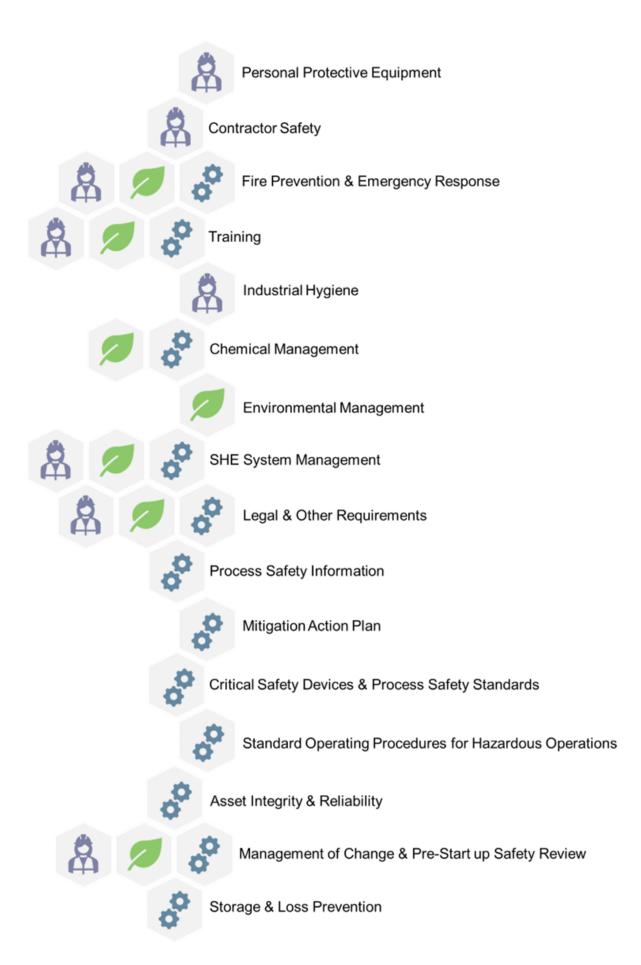

Our SHE Management System is organized around 24 topics which are dedicated to 3 pillars: Occupational Health & Safety, Environment, and Process Safety.

**Occupational Health & Safety** 

**Environment** 

**Process Safety** 

YOUR
TRUSTED
PARTNER
SINCE

Last Updated: March 2023

YOUR TRUSTED PARTNER SINCE