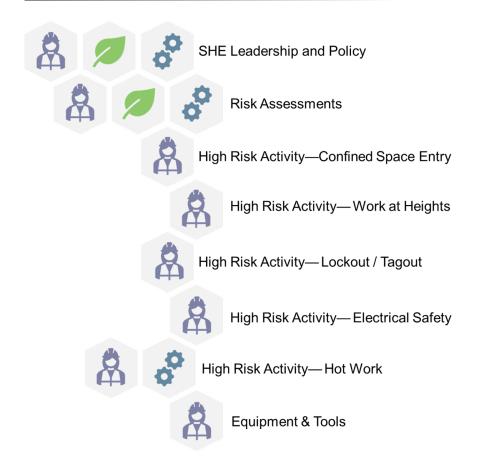

Our SHE Management System is organized around 24 topics which are dedicated to 3 pillars: Occupational Health & Safety, Environment, and Process Safety.

**Occupational Health & Safety** 

**Environment** 